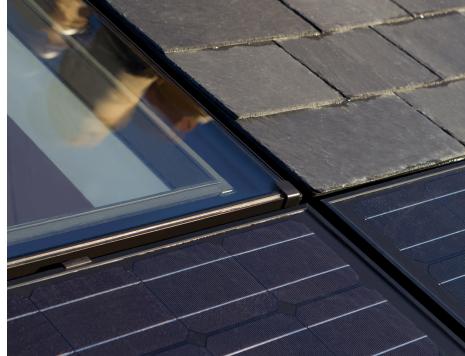

Utilising the high level of attention to detail we are known for, we matched the length and width sizes, and colour tones of the PV panels resulting in a uniform, stylish practical rooflight.

Through testing, collaboration with all parties involved and a tailor-made frame, we could ensure the rooflight provided the maximum viewable opening possible, allowing the below room to be flooded with light and providing plenty of ventilation.