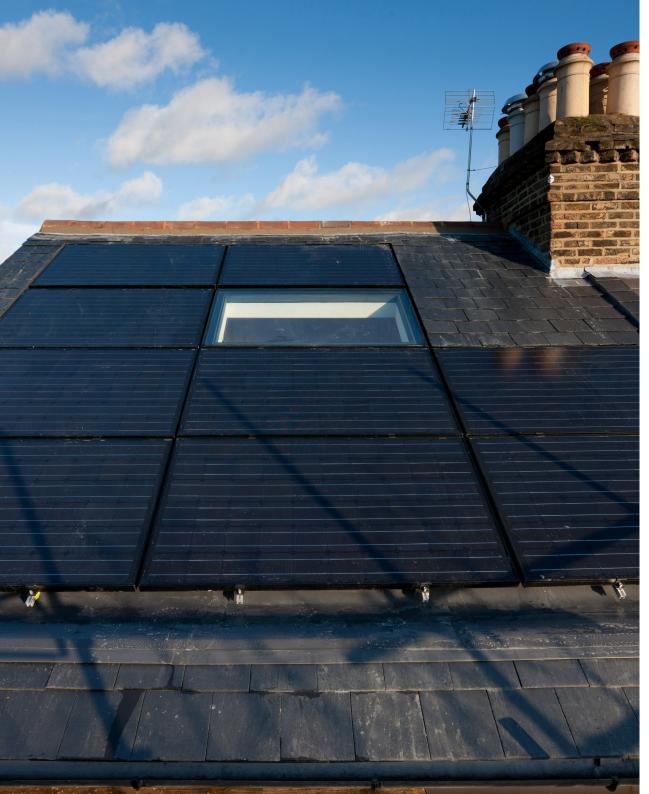

Utilising the high level of attention to detail we are known for, we matched the length and width sizes, and colour tones of the PV panels resulting in a uniform, stylish practical rooflight.

Through testing, collaboration with all parties involved and a tailor-made frame, we could ensure the rooflight provided the maximum viewable opening possible, allowing the below room to be flooded with light and providing plenty of ventilation.