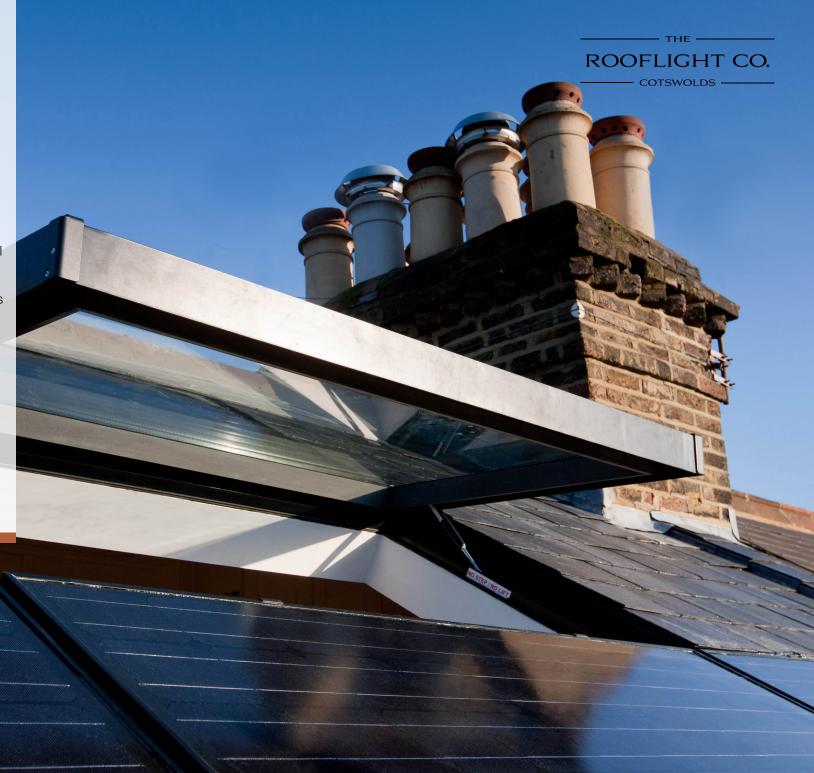

Utilising the high level of attention to detail we are known for, we matched the length and width sizes, and colour tones of the PV panels resulting in a uniform, stylish practical rooflight.

Through testing, collaboration with all parties involved and a tailor-made frame, we could ensure the rooflight provided the maximum viewable opening possible, allowing the below room to be flooded with light and providing plenty of ventilation.