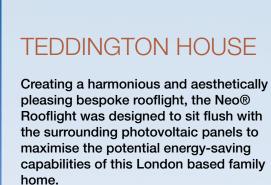

Utilising the high level of attention to detail we are known for, we matched the length and width sizes, and colour tones of the PV panels resulting in a uniform, stylish practical rooflight.

Through testing, collaboration with all parties involved and a tailor-made frame, we could ensure the rooflight provided the maximum viewable opening possible, allowing the below room to be flooded with light and providing plenty of ventilation.