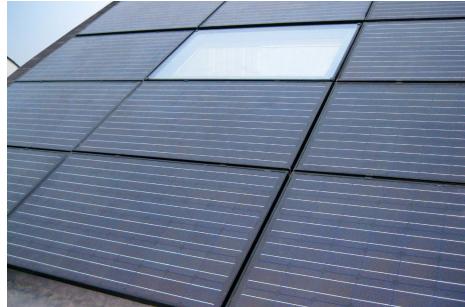

Utilising the high level of attention to detail we are known for, we matched the length and width sizes, and colour tones of the PV panels resulting in a uniform, stylish practical rooflight.

Through testing, collaboration with all parties involved and a tailor-made frame, we could ensure the rooflight provided the maximum viewable opening possible, allowing the below room to be flooded with light and providing plenty of ventilation.