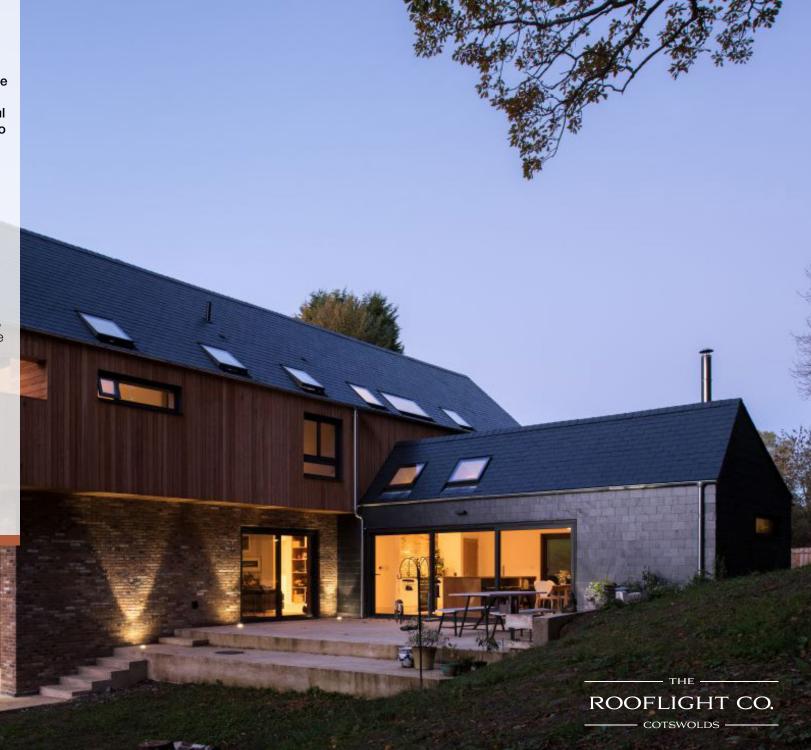

## THE DELL

Set within mature woodland and on a sloped location, The Dell is a family home like no other. The doors and windows chosen needed to maximise the beautiful natural views whilst being sympathetic to its surroundings.

By using Neo® rooflights with its fine lines, edge-to-edge glazing, and low profile the rooflights sit flush to the roofline with effortless elegance. Internally, the lining to glass® design ensured the open downstairs living areas were flooded with natural light, maintaining a sleek and stylish design.

The Neo Rooflights were the perfect solution to the architect's and client's vision, combining the highest modern performance standards with a frameless, minimalist appearance both inside and out.