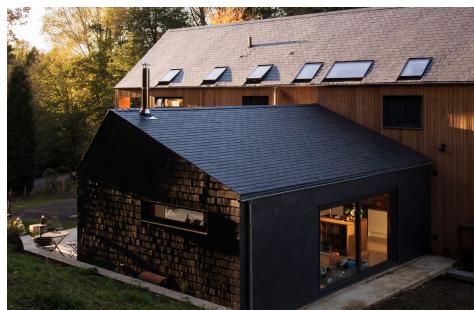

## THE DELL

Set within mature woodland and on a sloped location, The Dell is a family home like no other. The doors and windows chosen needed to maximise the beautiful natural views whilst being sympathetic to its surroundings.

By using Neo® rooflights with its fine lines, edge-to-edge glazing, and low profile the rooflights sit flush to the roofline with effortless elegance. Internally, the lining to glass® design ensured the open downstairs living areas were flooded with natural light, maintaining a sleek and stylish design.