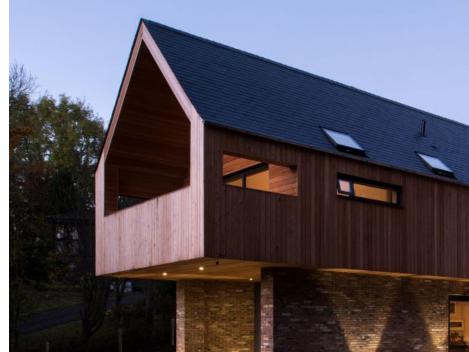

By using Neo® rooflights with its fine lines, edge-to-edge glazing, and low profile the rooflights sit flush to the roofline with effortless elegance. Internally, the lining to glass® design ensured the open downstairs living areas were flooded with natural light, maintaining a sleek and stylish design.

The Neo Rooflights were the perfect solution to the architect's and client's vision, combining the highest modern performance standards with a frameless, minimalist appearance both inside and out.