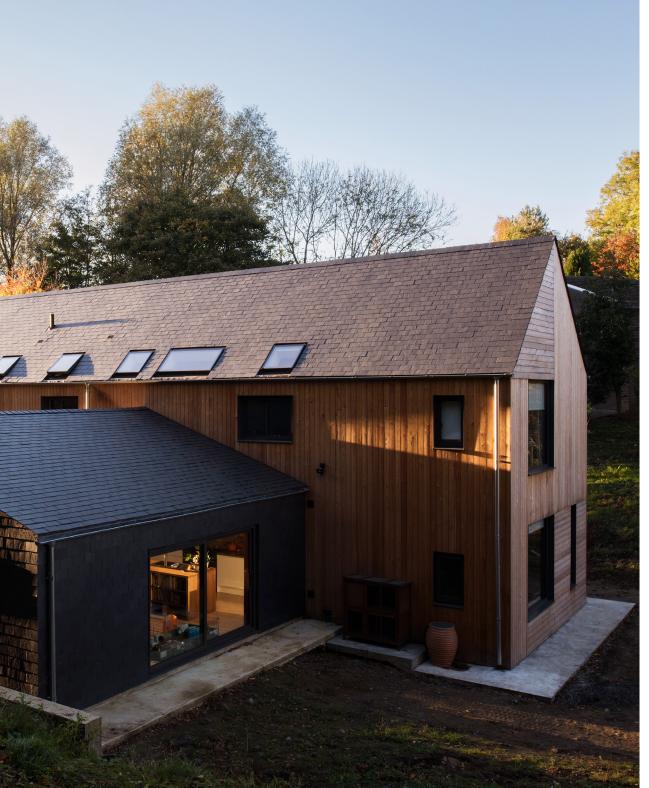

## THE DELL

Set within mature woodland and on a sloped location, The Dell is a family home like no other. The doors and windows chosen needed to maximise the beautiful natural views whilst being sympathetic to its surroundings.

By using Neo® rooflights with its fine lines, edge-to-edge glazing, and low profile the rooflights sit flush to the roofline with effortless elegance. Internally, the lining to glass® design ensured the open downstairs living areas were flooded with natural light, maintaining a sleek and stylish design.